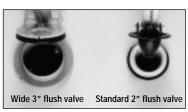

## Prominence One Piece Toilet, 1.6 GPF

MS894114 - Prominence Toilet with SoftClose Seat

Power Gravity: A powerful and quiet flush, every time.

Complete with SoftClose seat, or upgrade to a Zoë washlet.

Fast Flush: New, wider 3" flush valve is 125% larger than conventional 2" flush valves.