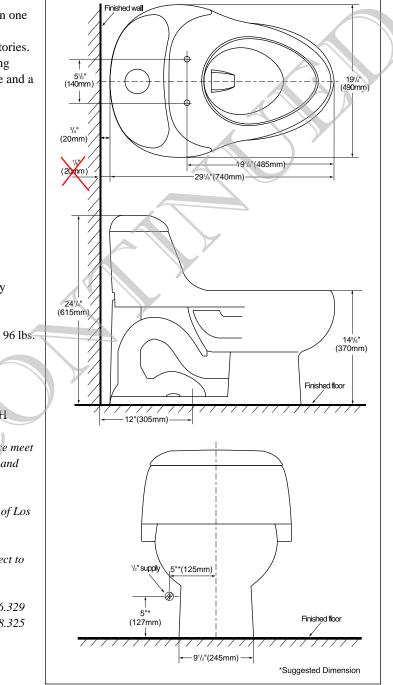

#### SPECIFICATIONS

Water Use: 6Lpf/1.6 Gpf Flush System: Gravity Feed

(Power Gravity System)

Min. Water Pressure:

8 psi (Static)

Water Surface: 10" x 83/8" Trap Dia.:  $2^{1/8}$ " 12" Rough-in: Trap Seal:  $2^{5/8}$ "

Warranty: Five Year Limited Warranty

Material: Vitreous China

Shipping Weight: MS894114

**Shipping Dimensions:** 

(Includes SoftClose Seat)