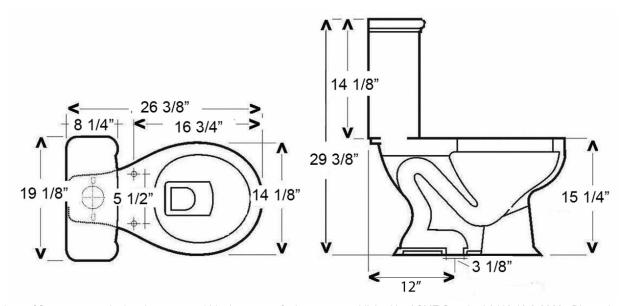

## VICKI ROUND FRONT TOILET

Cat. No. 2-524

Seat NOT Included

W:19 1/8" D: 26 3/8" H: 29 3/8"

Bowl Height: 15 1/4"

Footprint: 10" x 17 1/2"

Floor bolt to back of base: 5 1/4" Floor bolt to front of base: 12 1/4"